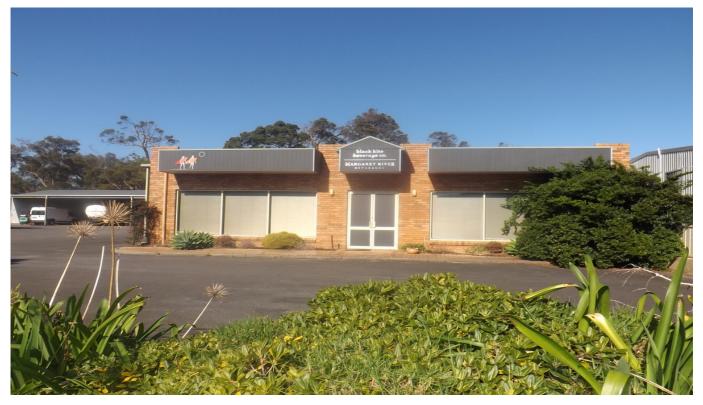

### 2/26 Minchin Way, Margaret River

MARGARET RIVER LIGHT INDUSTRIAL SHOWROOM - WORKSHOP

Situated in Margaret Rivers Light Industrial area, this showroom and factory space could be ideal for your business.

Consisting of 270m2 of internal space in total with a 72m2 under cover truck/vehicle loading space. Great for loading and unloading all year round regardless of the weather.

The property boasts very good street frontage. Ideal to advertise your business and to attract drive-by trade. There is also ample designated off road parking for clients as well. Adjoining the showroom area is the factory floorspace with a kitchen area, vanity and sink, as well as separate office area.

Male and female toilet facilities are outside the corner personnel door.

The property has a periodic lease in place, so inspection is by appointment only.

From \$400,000 plus GST