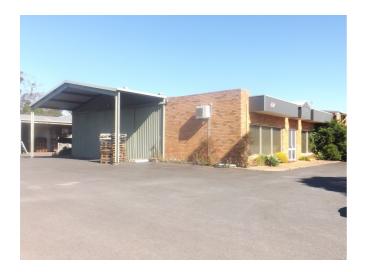

Consisting of 270m2 of internal space in total with a 72m2 under cover truck/vehicle loading space. Great for loading and unloading all year round regardless of the weather.

The property boasts very good street frontage. Ideal to advertise your business and to attract drive-by trade. There is also ample designated off road parking for clients as well. Adjoining the showroom area is the factory floorspace with a kitchen area, vanity and sink, as well as separate office area.