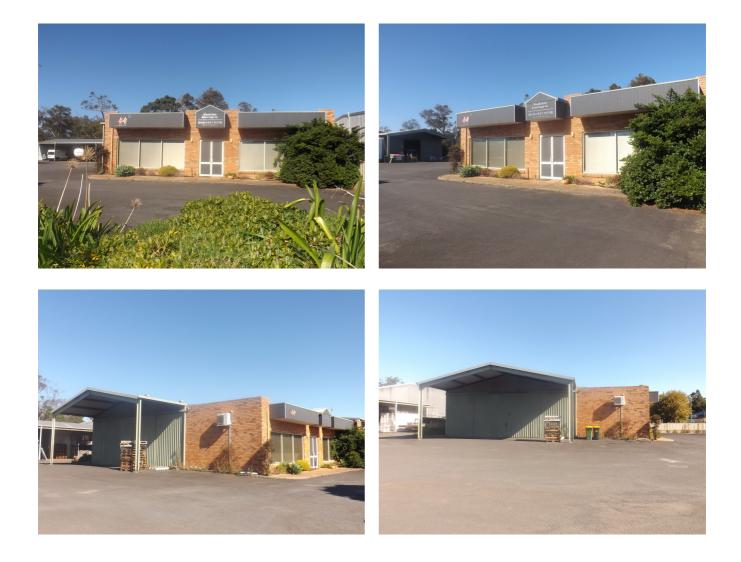

Consisting of 270m2 of internal space in total with a 72m2 under cover truck/vehicle loading space. Great for loading and unloading all year round regardless of the weather.

The property boasts very good street frontage. Ideal to advertise your business and to attract drive-by trade. There is also ample designated off road parking for clients as well. Adjoining the showroom area is the factory floorspace with a kitchen area, vanity and sink, as well as separate office area.

Male and female toilet facilities are outside the corner personnel door.

The property has a periodic lease in place, so inspection is by appointment only.

From \$400,000 plus GST